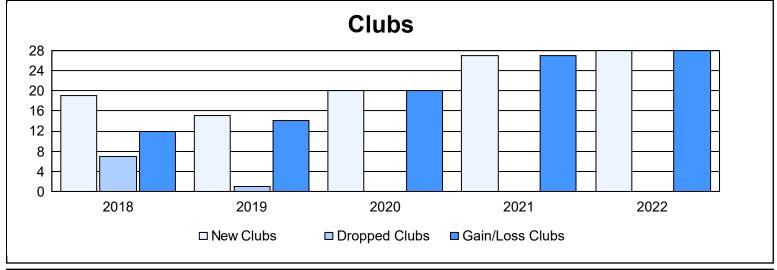

| Year      | New<br>Clubs | Dropped<br>Clubs | Gain/<br>Loss<br>Clubs | New<br>Members | Charter<br>Members | Reinstate<br>Members | Transfer<br>Members | Total<br>Member<br>Added | Total<br>Members<br>Dropped | Gain/<br>Loss<br>Members |
|-----------|--------------|------------------|------------------------|----------------|--------------------|----------------------|---------------------|--------------------------|-----------------------------|--------------------------|
| 2017-2018 | 19           | 7                | 12                     | 722            | 543                | 18                   | 19                  | 1,302                    | 727                         | 575                      |
| 2018-2019 | 15           | 1                | 14                     | 701            | 413                | 7                    | 20                  | 1,141                    | 704                         | 437                      |
| 2019-2020 | 20           | 0                | 20                     | 707            | 463                | 8                    | 33                  | 1,211                    | 477                         | 734                      |
| 2020-2021 | 27           | 0                | 27                     | 786            | 679                | 29                   | 23                  | 1,517                    | 520                         | 997                      |
| 2021-2022 | 28           | 0                | 28                     | 606            | 715                | 10                   | 16                  | 1,347                    | 1,089                       | 258                      |
| Average   | 22           | 2                | 20                     | 704            | 563                | 14                   | 22                  | 1,304                    | 703                         | 600                      |