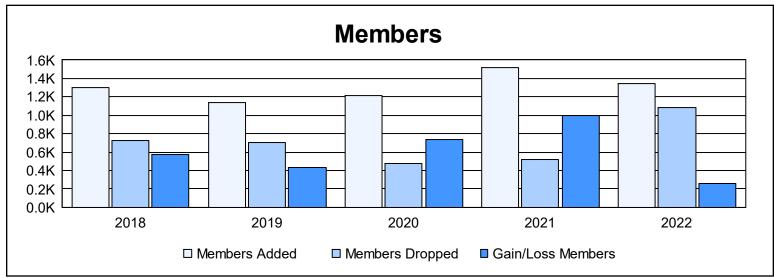

| Year      | New<br>Clubs | Dropped<br>Clubs | Gain/<br>Loss<br>Clubs | New<br>Members | Charter<br>Members | Reinstate<br>Members | Transfer<br>Members | Total<br>Member<br>Added | Total<br>Members<br>Dropped | Gain/<br>Loss<br>Members |
|-----------|--------------|------------------|------------------------|----------------|--------------------|----------------------|---------------------|--------------------------|-----------------------------|--------------------------|
| 2017-2018 | 19           | 7                | 12                     | 722            | 543                | 18                   | 19                  | 1,302                    | 727                         | 575                      |
| 2018-2019 | 15           | 1                | 14                     | 701            | 413                | 7                    | 20                  | 1,141                    | 704                         | 437                      |
| 2019-2020 | 20           | 0                | 20                     | 707            | 463                | 8                    | 33                  | 1,211                    | 477                         | 734                      |
| 2020-2021 | 27           | 0                | 27                     | 786            | 679                | 29                   | 23                  | 1,517                    | 520                         | 997                      |
| 2021-2022 | 28           | 0                | 28                     | 606            | 715                | 10                   | 16                  | 1,347                    | 1,089                       | 258                      |
| Average   | 22           | 2                | 20                     | 704            | 563                | 14                   | 22                  | 1,304                    | 703                         | 600                      |